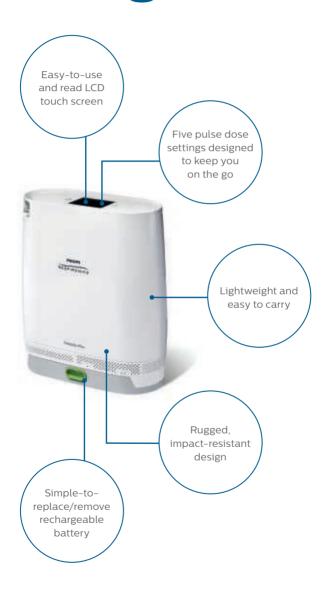

## SimplyGo Mini at a glance

With its sleek, lightweight, and non-clinical design, SimplyGo Mini doesn't draw attention to itself. A stylish case is included for a comfortable way for you to carry by hand or over your shoulder.